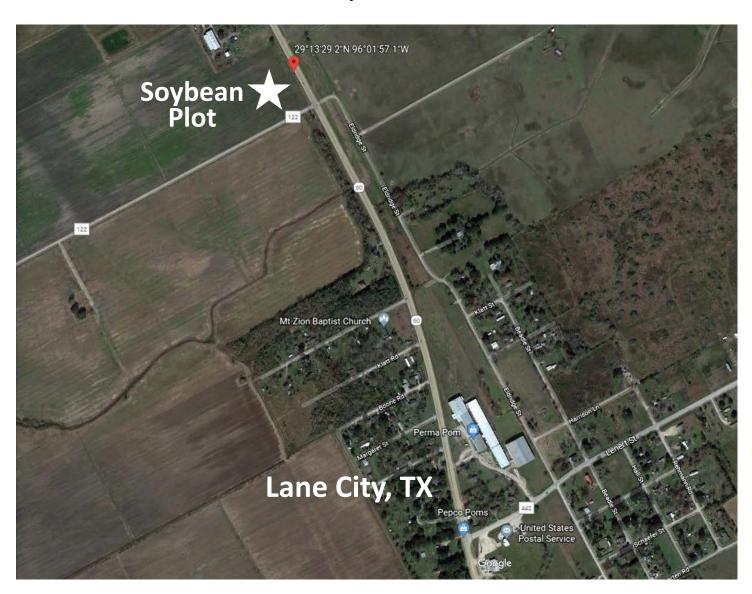

## SOYBEAN VARIETY TRIAL Map and Directions

Howard and Dolly Wittig 8826 South State Highway 60 Wharton, Texas 77488

From downtown Wharton, Texas (using the Courthouse as a benchmark) travel south on Hwy 60 toward Bay City for 7.3 miles. You'll come to a very tall, 250 ft cell phone tower on your left. The soybean plot is across Hwy 60 to your right, at the corner of CR 122 and Hwy 60 S. The plot is next door to the Wittig residence—see address above, which is also situated between CR 124 and CR 122. If you come into Lane City, you've gone about 1/4 mile too far. If you get lost, you can reach Corrie Bowen at 979-480-6430.