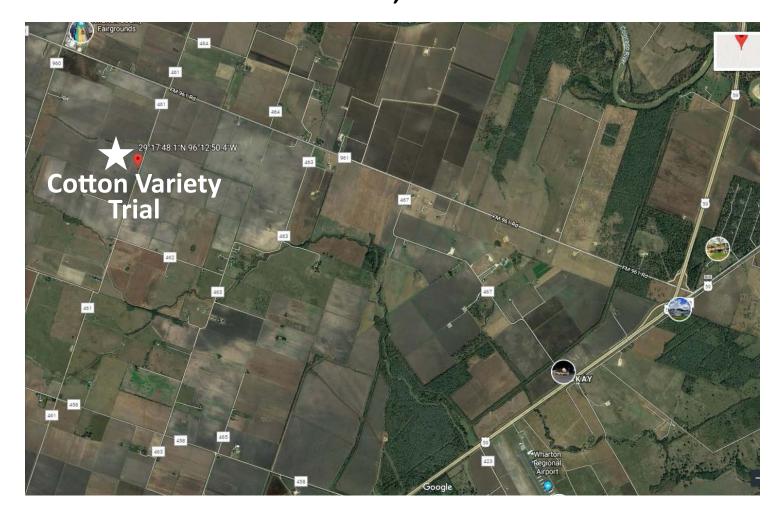

## COTTON VARIETY TRIAL Map and Directions

29.296680, -96.213993 Wharton, TX 77488

From the intersection of FM 961, Hwy 59 S, and Business 59 (which is located just south of Wharton, TX), travel Northwest on FM 961 approximately 4.7 miles to CR 461. Turn left and go 1 mile and the plot is on the right. If you get lost, you can reach Corrie Bowen at 979-480-6430.